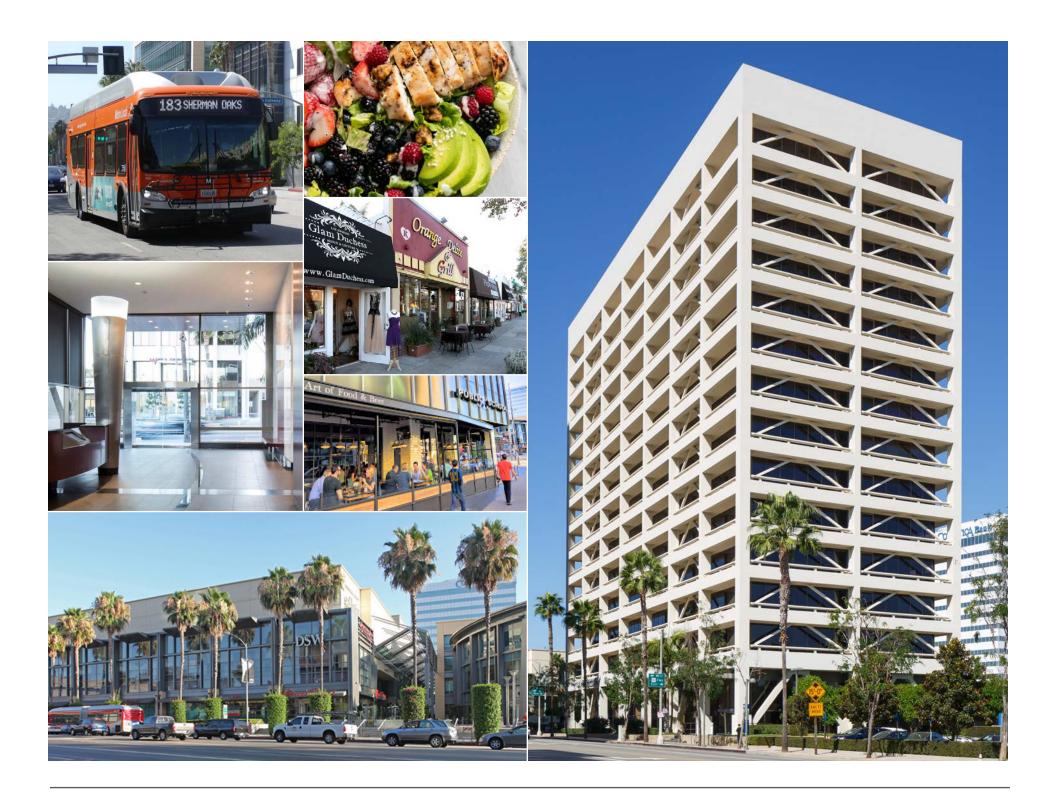

#### **VALLEY OFFICE PLAZA**

Located in the heart of Sherman Oaks at the intersection of Ventura and Sepulveda Boulevards, this property provides excellent access to the 101 and 405 freeways from its easily accessible parking facilities. Most suites have dramatic valley and mountain views through floor-to-ceiling windows, and the lobby features a glass-walled entrance with granite and wood finishes throughout. Valley Office Plaza offers management services and on-site amenities include a bank, Cost Plus World Market and Krav Maga, which offers self – defense and fitness classes

#### PERFECT LOCATION FOR YOUR NEXT OFFICE

The Ventura Boulevard corridor is where the action is for office space, dining and shopping, and at Valley Office Plaza, you will be right in the heart of it. Whatever you are looking for, you can find it on Ventura Boulevard. Walk across the street to another Douglas Emmett property, the famed Sherman Oaks Galleria, to have a great meal, do some shopping, take in a movie at ArcLight Cinema or get a spa treatment at Burke Williams. Enjoy one of the three fitness centers – Krav Maga Worldwide, Hot 8 Yoga or 24 Hour Fitness – within less than a five minute walk from your office. There is something for everyone to enjoy. The 101 and 405 freeways could not be more accessible to get you anywhere else you want to go. You and your clients will love where you are!