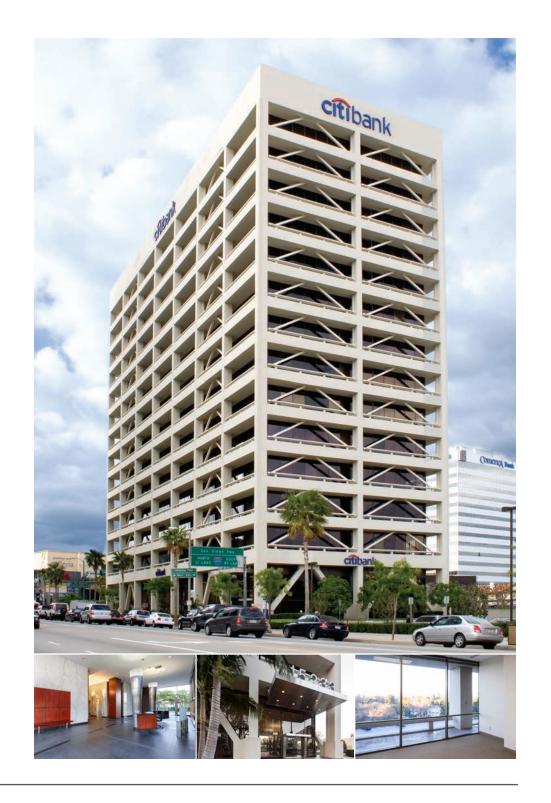

#### **VALLEY OFFICE PLAZA**

Located in the heart of Sherman Oaks at the intersection of Ventura and Sepulveda Boulevards, this property provides excellent access to the 101 and 405 freeways from its easily accessible parking facilities. Most suites have dramatic valley and mountain views through floor-to-ceiling windows, and the lobby features a glass-walled entrance with granite and wood finishes throughout. Valley Office Plaza offers management services and on-site amenities include a bank, Cost Plus World Market and Krav Maga, which offers self – defense and fitness classes