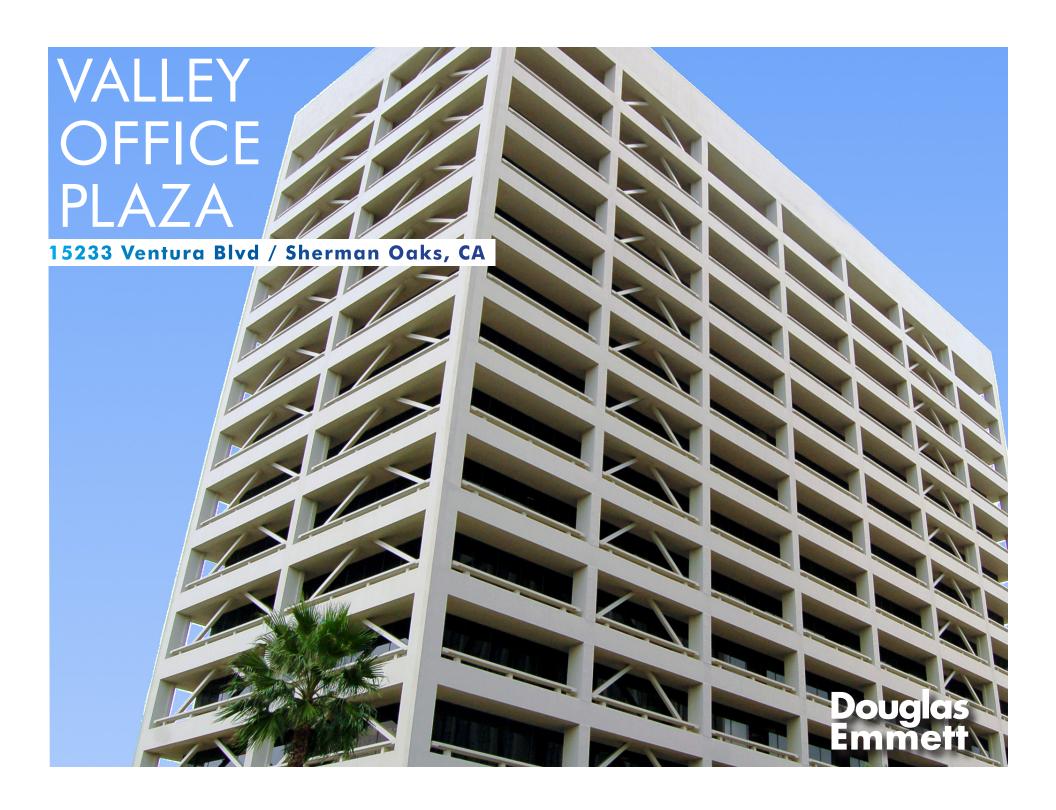

#### **VALLEY OFFICE PLAZA**

Located in the heart of Sherman Oaks at the intersection of Ventura and Sepulveda Boulevards, this property provides excellent access to the 101 and 405 freeways from its easily accessible parking facilities. Most suites have dramatic valley and mountain views through floor-to-ceiling windows, and the lobby features a glass-walled entrance with granite and wood finishes throughout. Valley Office Plaza offers management services and on-site amenities include a bank, Cost Plus World Market and Krav Maga, which offers self – defense and fitness classes

Rentable Square Feet: 199,471

No. of Stories:

■ Parking Ratio: 2.2/1,000 s.f.