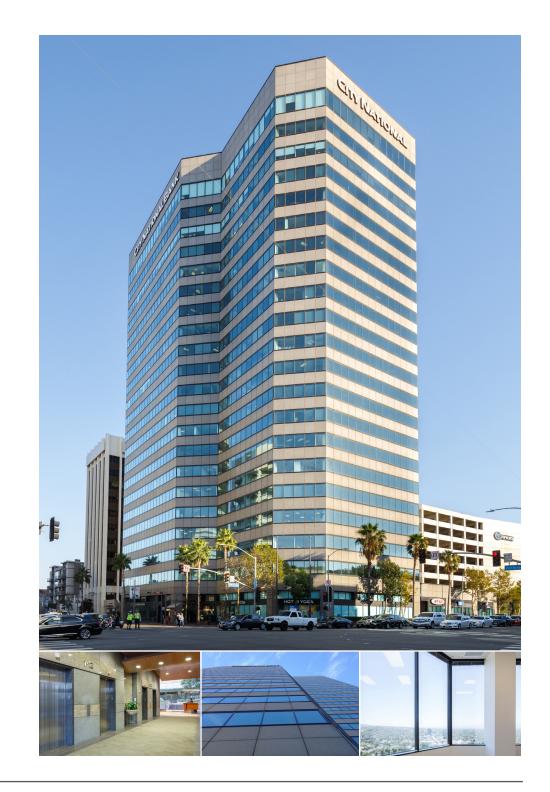

#### MOST PROMINENT OFFICE TOWER IN THE VALLEY

#### **VALLEY EXECUTIVE TOWER**

Spectacular panoramic views are the hallmark of this property, one of the largest and most prominent properties in the area and located a mere minute from 101 and 405 freeway access. Walk through the relaxing courtyard and into the classic, timeless lobby, where high-rise and low-rise elevators will get you to your floor quickly and efficiently. Valley Executive Tower offers management and engineering services and has a fully integrated energy management system for optimal efficiency and comfort. On-site amenities include a bank and Hot 8 Yoga offering yoga classes and spa-like facilities.

| Rentable Square Feet: | 387,972        |
|-----------------------|----------------|
| No. of Stories:       | 22             |
| Parking Ratio:        | 2.3/1,000 s.f. |
| Security:             | 24-Hour        |