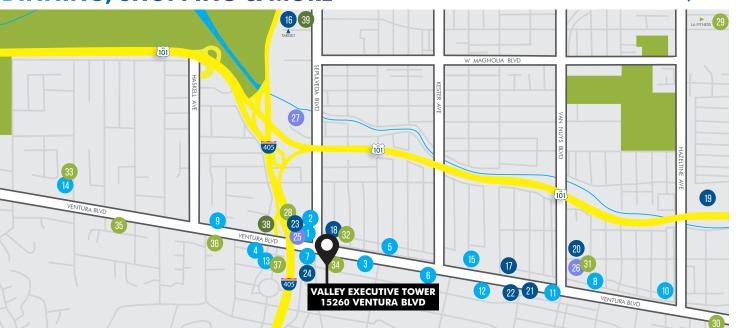

## AMENITIES MAP

**10** Mendocino Farms

#### **18** The Cheesecake Factory

### **DINNING, SHOPPING & MORE**

#### **CAFES/RESTAURANTS**

- 1 The Cheesecake Factory
- 2 P.F. Chang's
- 3 Mulberry Street Pizzera
- 4 Shiraz Restaurant
  - Blue Jam Cafe
- Marmalade Cafe
- 7 Public School 818
- 8 Dojo Sushi

5

9

- California Chicken Cafe
- **10** Mendocino Farms
- **11** Crave Cafe
- **12** Panera Bread & Chiptole
- **13** Valley Inn Restaurant & Martini Bar
- 14 Larsen's Steakhouse
- **15** Anejo Cantina and Grill

#### SHOPPING

- 16 Target
- **17** T.J.Maxx
- **18** Cost Plus World Market
- **19** Westfield Fashion Square
- 20 Best Buy
- **21** Urban Outfitters
- 22 Twenty20 Los Angeles
- 23 Sherman Oaks Galleria
- 24 Whole Foods

#### **ARTS/ENTERTAINMENT/PARKS**

- **25** ArcLight Cinemas
- 26 Pacific Theatres Sherman Oaks 5
- 27 Sherman Oaks Castle Park

#### FITNESS

- 28 24 Hour Fitness
- 29 LA Fitness
- 30 CorePower Yoga
- 31 Black Dog Yoga
- 32 Krav Maga Worldwide

WALKING SCORE

- 33 Pilates Plus Encino
- 34 Hot 8 Yoga
- 35 Novo Body
- 36 DToX Fitness
- 37 Hunt Pilates

#### HOTELS

- 38 Courtyard by Marriott
- **39** Best Western Plus
  - Carriage Inn