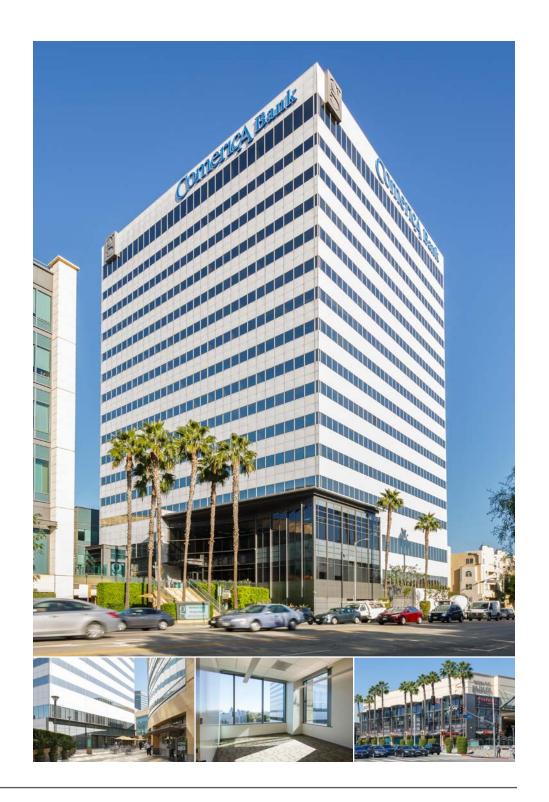

# THE ICONIC SHERMAN OAKS GALLERIA

The Sherman Oaks Galleria is a state-of-the-art, open-air lifestyle center that includes 700,000 square feet of beautifully appointed Class-A office, overlooking a 300,000-square-foot-retail and entertainment complex. The Property is located at the interchange of the 101 Ventura and 405/San Diego freeways. Choose among the high-rise Comerica Bank Building or the intimate low-rise Garden, Courtyard or Atrium office buildings. All buildings offer fully staffed management and engineering services on site and have a fully integrated energy management systems for optimal efficiency and comfort.

| Rentable | Square | Feet: |
|----------|--------|-------|
|----------|--------|-------|

| Comerica Bank Office Building | 304,731 |
|-------------------------------|---------|
| Garden Office Building        | 84,106  |
| Courtyard Office Building     | 191,890 |
| Atrium Office Building        | 155,219 |

# No. of Stories:

| Comerica Bank Office Building | 16 |
|-------------------------------|----|
| Garden Office Building        | 5  |
| Courtyard Office Building     | 3  |
| Atrium Office Building        | 3  |