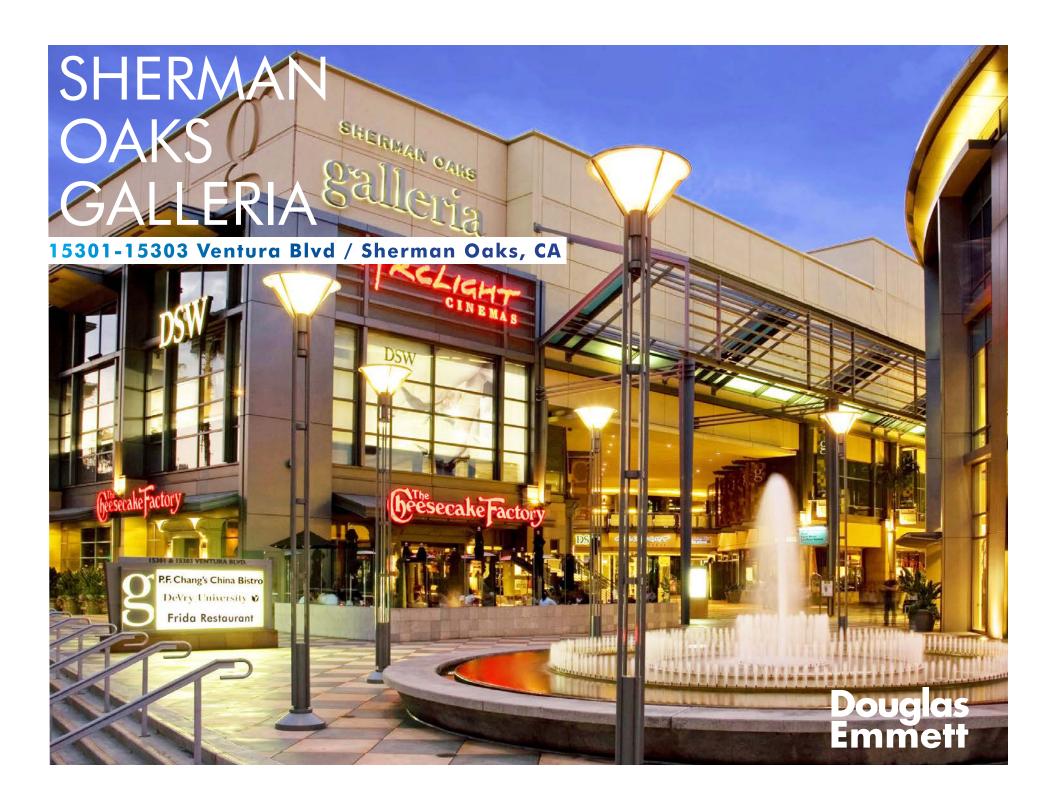

# THE ICONIC SHERMAN OAKS GALLERIA

The Sherman Oaks Galleria is a state-of-the-art, open-air lifestyle center that includes 700,000 square feet of beautifully appointed Class-A office, overlooking a 300,000-square-foot-retail and entertainment complex. The Property is located at the interchange of the 101 Ventura and 405/San Diego freeways. Choose among the high-rise Comerica Bank Building or the intimate low-rise Garden, Courtyard or Atrium office buildings. All buildings offer fully staffed management and engineering services on site and have a fully integrated energy management systems for optimal efficiency and comfort.

The Galleria hosts a vibrant business and diverse tenant community during the day and transforms into a lively shopping, dining and entertainment destination during evenings and weekends. In addition to ArcLight Cinemas' state-of-the-art movie theatre complex, the Galleria boasts its own "Restaurant Row" that includes ArcLight Cafe, Buffalo Wild Wings, The Cheesecake Factory, P.F. Chang's China Bistro and Frida Mexican

### PROPERTY HIGHLIGHTS CONTINUED

Cuisine. If you're seeking more casual dining options there is Pizza 90, Salad Farm, Hana Grill Fresh Japanese, Jersey Mike's Subs, Starbucks Coffee, Ben & Jerry's and Robeks Juice. Explore retail shopping options such as DSW Designer Shoe Warehouse, T-Mobile and Tuso Clothing Boutique. The Sherman Oaks Galleria is also a lifestyle and wellness destination featuring 24 Hour Fitness, Burke Williams Day Spa, DENT-ALL by Dr. Z, European Wax Center, Sugar & Co Nail Salon, Adam's Garden indoor playground and Paul Mitchell the School. You can even treat yourself and your car with VIP service at the on-site Pro Auto Detail shop.