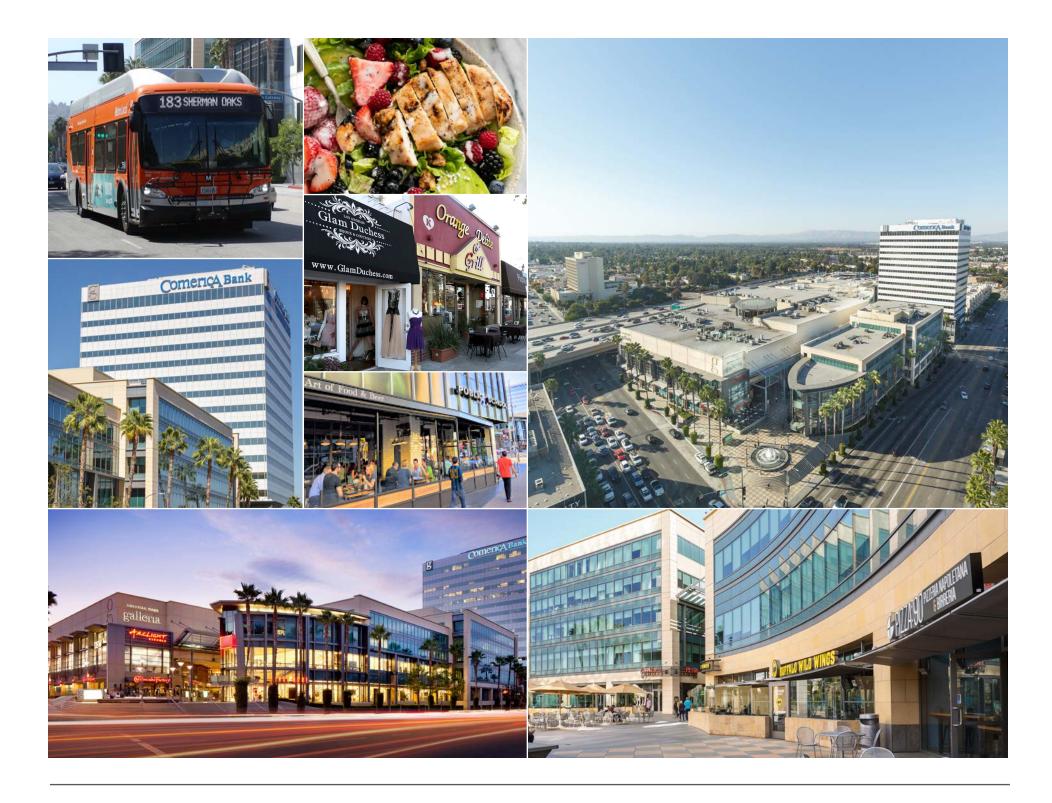

# THE ICONIC SHERMAN OAKS GALLERIA

The Sherman Oaks Galleria is a state-of-the-art, open-air lifestyle center that includes 700,000 square feet of beautifully appointed Class-A office, overlooking a 300,000-square-foot-retail and entertainment complex. The Property is located at the interchange of the 101 Ventura and 405/San Diego freeways. Choose among the high-rise Comerica Bank Building or the intimate low-rise Garden, Courtyard or Atrium office buildings. All buildings offer fully staffed management and engineering services on site and have a fully integrated energy management systems for optimal efficiency and comfort.

The Galleria hosts a vibrant business and diverse tenant community during the day and transforms into a lively shopping, dining and entertainment destination during evenings and weekends. In addition to ArcLight Cinemas' state-of-the-art movie theatre complex, the Galleria boasts its own "Restaurant Row" that includes ArcLight Cafe, Buffalo Wild Wings, The Cheesecake Factory, P.F. Chang's China Bistro and Frida Mexican

### PROPERTY HIGHLIGHTS CONTINUED

Cuisine. If you're seeking more casual dining options there is Pizza 90, Salad Farm, Hana Grill Fresh Japanese, Jersey Mike's Subs, Starbucks Coffee, Ben & Jerry's and Robeks Juice. Explore retail shopping options such as DSW Designer Shoe Warehouse, T-Mobile and Tuso Clothing Boutique. The Sherman Oaks Galleria is also a lifestyle and wellness destination featuring 24 Hour Fitness, Burke Williams Day Spa, DENT-ALL by Dr. Z, European Wax Center, Sugar & Co Nail Salon, Adam's Garden indoor playground and Paul Mitchell the School. You can even treat yourself and your car with VIP service at the on-site Pro Auto Detail shop.