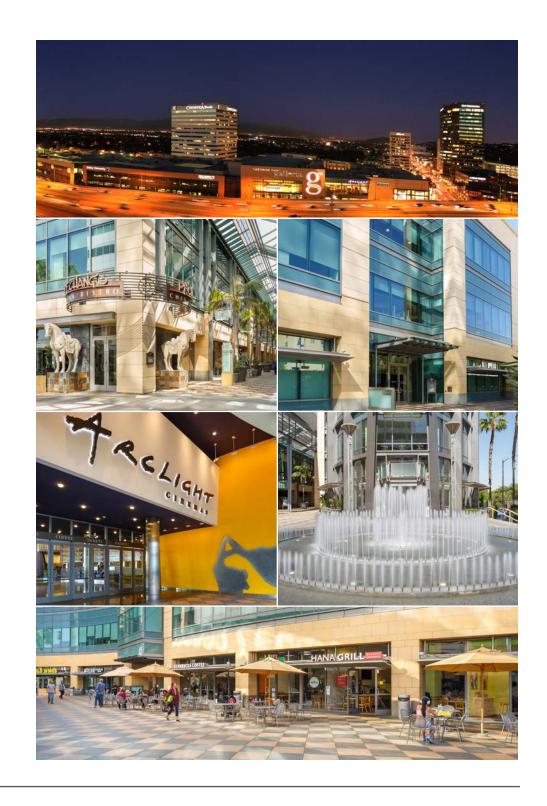

# THE ICONIC SHERMAN OAKS GALLERIA

The Sherman Oaks Galleria is a state-of-the-art, open-air lifestyle center that includes 700,000 square feet of beautifully appointed Class-A office, overlooking a 300,000-square-foot-retail and entertainment complex. The Property is located at the interchange of the 101 Ventura and 405/San Diego freeways. Choose among the high-rise Comerica Bank Building or the intimate low-rise Garden, Courtyard or Atrium office buildings. All buildings offer fully staffed management and engineering services on site and have a fully integrated energy management systems for optimal efficiency and comfort.

The Galleria hosts a vibrant business and diverse tenant community during the day and transforms into a lively shopping, dining and entertainment destination during evenings and weekends. In addition to ArcLight Cinemas' state-of-the-art movie theatre complex, the Galleria boasts its own "Restaurant Row" that includes ArcLight Cafe, Buffalo Wild Wings, The Cheesecake Factory, P.F. Chang's China Bistro and Frida Mexican

### PROPERTY HIGHLIGHTS CONTINUED

Cuisine. If you're seeking more casual dining options there is Pizza 90, Salad Farm, Hana Grill Fresh Japanese, Jersey Mike's Subs, Starbucks Coffee, Ben & Jerry's and Robeks Juice. Explore retail shopping options such as DSW Designer Shoe Warehouse, T-Mobile and Tuso Clothing Boutique. The Sherman Oaks Galleria is also a lifestyle and wellness destination featuring 24 Hour Fitness, Burke Williams Day Spa, DENT-ALL by Dr. Z, European Wax Center, Sugar & Co Nail Salon, Adam's Garden indoor playground and Paul Mitchell the School. You can even treat yourself and your car with VIP service at the on-site Pro Auto Detail shop.