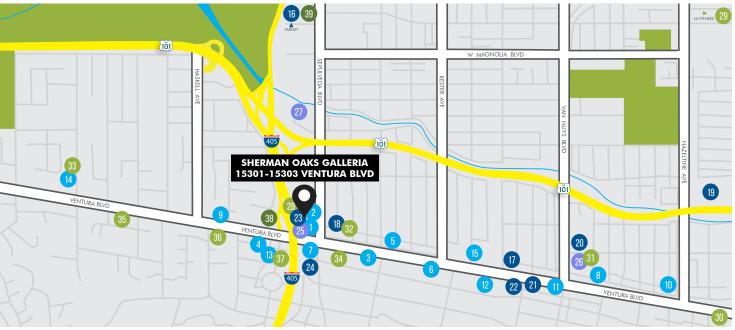

# SITE PLAN

# **CAFES/RESTAURANTS**

- 1 The Cheesecake Factory
- 2 Frida Mexican Cuisine
- 3 Ben & Jerry's
- 4 Jersey Mike's
- 5 P.F. Chang's
- 6 Buffalo Wild Wings
- **7** Pizza:90
- 8 Starbucks
- 9 Salad Farm
- 10 Hana Grill
- 11 Robeks

### **SHOPPING**

- **12** DSW
- 13 Urban Home
- 14 Baly's Clothing Store
- 15 T-Mobile
- 16 Tuso Clothing Boutique
- 17 4 Your Convenience

### **ARTS/ENTERTAINMENT**

**18** ArcLight Cinemas

### FITNESS/BEAUTY/SPAS

- 19 Burke Williams
- 20 24 Hour Fitness
- **21** Sugar & Co.
- **22** European Wax Center
- 23 Paul Mitchell The School