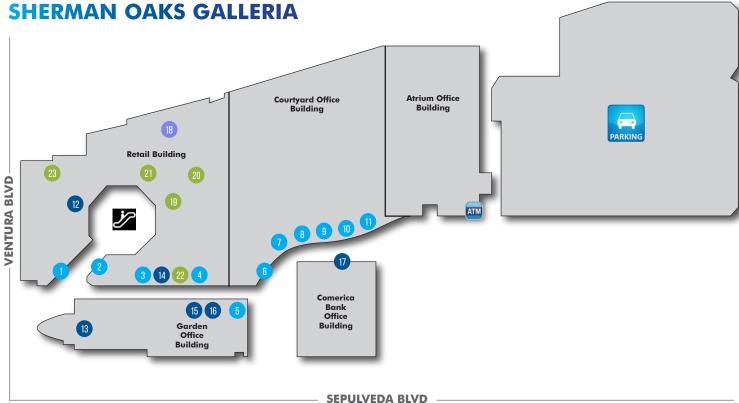

# SITE PLAN

# **CAFES/RESTAURANTS**

- 1 The Cheesecake Factory
- 2 Frida Mexican Cuisine
- 3 Ben & Jerry's
- 4 Jersey Mike's
- 5 P.F. Chang's
- 6 Buffalo Wild Wings
- **7** Pizza:90
- 8 Starbucks
- 9 Salad Farm
- 10 Hana Grill
- 11 Robeks

### **SHOPPING**

- **12** DSW
- 13 Urban Home
- 14 Baly's Clothing Store
- 15 T-Mobile
- 16 Tuso Clothing Boutique
- 17 4 Your Convenience

### **ARTS/ENTERTAINMENT**

**18** ArcLight Cinemas

### FITNESS/BEAUTY/SPAS

- 19 Burke Williams
- 20 24 Hour Fitness
- **21** Sugar & Co.
- **22** European Wax Center
- 23 Paul Mitchell The School