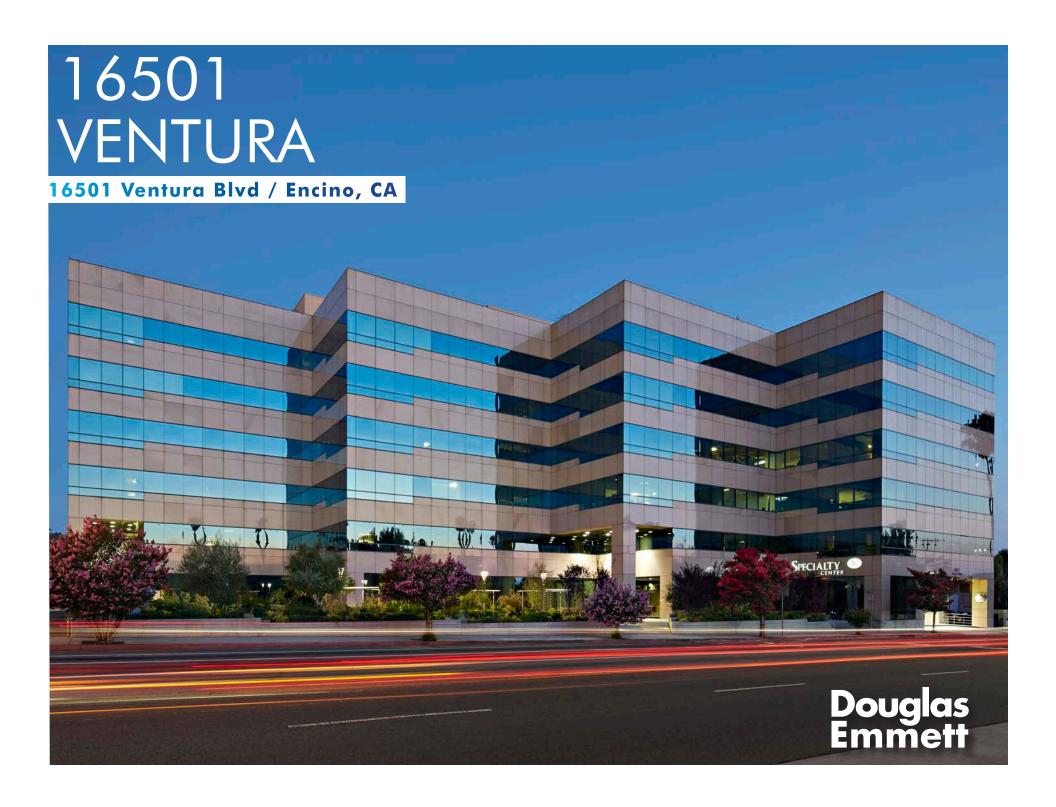

#### **16501 VENTURA**

On the corner of Ventura Boulevard and Hayvenhurst Avenue, with Gelson's on one corner and Ralph's/CVS shopping center on yet another, this property sits in the hub of Encino. It has a campus-like feel, with a lush landscaped exterior plaza and water feature, perfect for a lunch spot or just enjoying the sunshine. As a bonus, it has ample storage space to lease. Convenient to the 101 freeway and minutes from the 405 interchange, 16501 offers management and engineering services, is Energy Star Certified by the EPA, and has a fully integrated energy management system for optimal efficiency and comfort.

• Rentable Square Feet: 190,875

No. of Stories:

• Parking Ratio: 3.04/1,000 s.f.