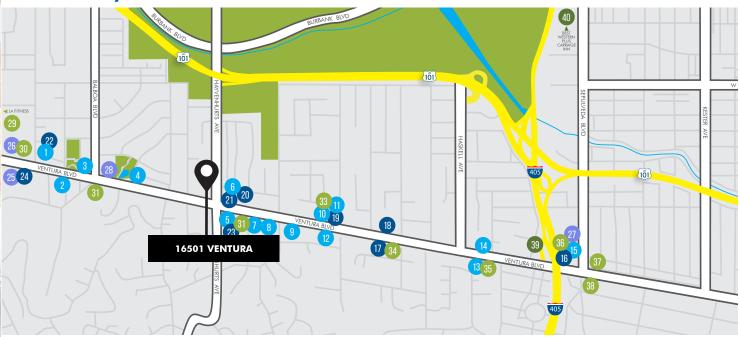

## **AMENITIES MAP**

#### **DINNING, SHOPPING & MORE**

#### 2 The Stand

**15** The Cheesecake Factory

#### CAFES/RESTAURANTS

- Midori Sushi
- The Stand
- Fat Sal's
- Lakeside Rest. & Lounge
- Wolfgang Puck at Gelson's
- Starbucks
- Chipotle Mexican Grill
- Delmonico's Steak & Lobster
- Benihana
- 10 California Pizza Kitchen
- 11 Scratch Bar & Kitchen
- **12** Davenport's
- 13 Corner Bakery Cafe
- 14 California Chicken Cafe
- 15 The Cheesecake Factory

#### **SHOPPING**

- 16 Sherman Oaks Galleria
- 17 Ah's The Ultimate Gift Store
- 18 Marshalls
- 19 Encino Place
- **20** Encino Marketplace
- **21** CVS
- 22 Big 5 Sporting Goods
- 23 Gelson's Market
- 24 Encino Town Center

#### **ARTS/ENTERTAINMENT/PARKS**

- 25 Laemmle Town Center 5
- 26 The Terrace
- **27** ArcLight Cinemas
- 28 Los Encinos StatePark

#### **FITNESS**

- 29 LA Fitness
- 30 CorePower Yoga
- **31** Equinox
- **32** Pilates Sports Center
- 33 Pilates Plus Encino
- **34** Novo Body
- **35** DToX Fitness
- **36** 24 Hour Fitness
- 37 Krav Maga Worldwide
- 38 Hot 8 Yoga

#### **HOTELS**

- **39** Courtyard by Marriott
- 40 Best Western Plus Carriage Inn